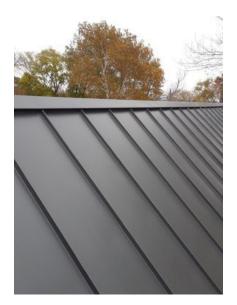

**MR** metal roof sheet (subject to confirmation of pre fabricated module typology)

BWS hit and miss brickwork screen painted white

FC compressed fibre cement sheet

C concrete

MB steel balustrade

MCKARCHITECTS.COM EMAIL: ARCHITECTS@MCKARCHITECTS.COM 1/91 CAMPBELL STREET SURRY HILLS NSW 2010 TEL +61 2 9211 4146 FAX +61 2 9211 4148 STUDIO 7, 55 AVALON PARADE, AVALON BEACH NSW 2107 TEL +61 0404 040 396 © COPYRIGHT 2020. ALL RIGHTS RESERVED. NO PART OF THIS DESIGN & DOCUMENTATION OR ALL WORKS EXECUTED FROM THIS DESIGN MAY BE REPRODUCED OR TRANSMITTED IN ANY FORM OR BY ANY MEANS WITHOUT WRITTEN PERMISSION FROM MCK ARCHITECTS. DO NOT SCALE DRAWINGS. CHECK ALL DIMENSIONS ON SITE. REPORT ALL DISCREPANCIES TO ARCHITECT. ALL WORK TO COMPLY WITH STATUTORY REQUIREMENTS.