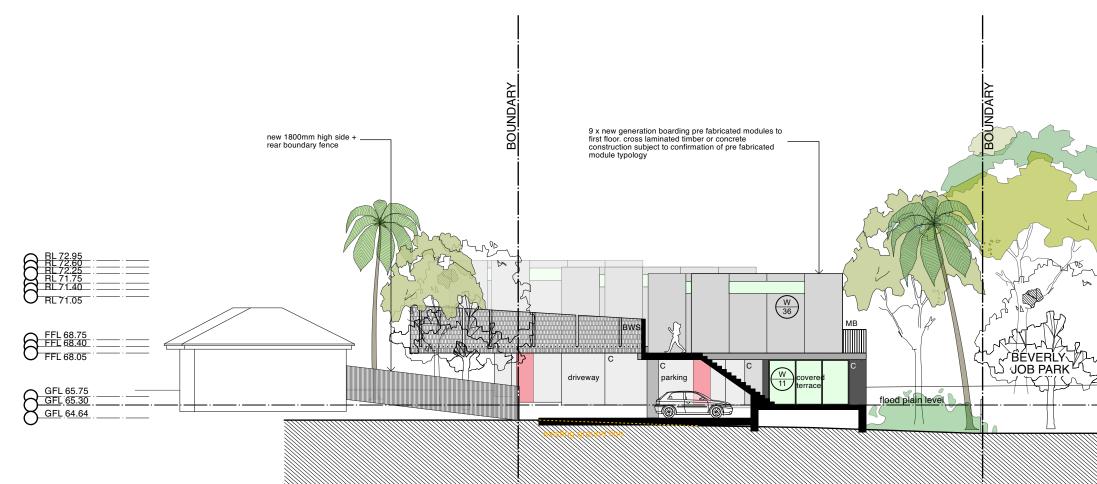

NO

northern

DATED: 21 December 2021

|                                                                                                                                                                                                                                                                                                                                                                                                                                                                                                                                                                                                                  | LEGEND<br>BWS<br>BTH<br>C<br>FC<br>G | brickwork screen<br>bathroom<br>concrete<br>fibre cement<br>garden bed | HWU<br>K<br>PD<br>PAV<br>PV | hot water unit<br>kitchen<br>permeable driveway<br>paving<br>photovoltaic cells | T<br>TF<br>MB<br>MR | terrace<br>timber fence<br>metal balustrade<br>metal roof |               | molition w works                        | low joinery<br>full height joinery        |  |
|------------------------------------------------------------------------------------------------------------------------------------------------------------------------------------------------------------------------------------------------------------------------------------------------------------------------------------------------------------------------------------------------------------------------------------------------------------------------------------------------------------------------------------------------------------------------------------------------------------------|--------------------------------------|------------------------------------------------------------------------|-----------------------------|---------------------------------------------------------------------------------|---------------------|-----------------------------------------------------------|---------------|-----------------------------------------|-------------------------------------------|--|
| MCKARCHITECTS.COM EMAIL: ARCHITECTS@MCKARCHITECTS.COM<br>1191 CAMPBELL STREET SURRY HILLS NSW 2010 TEL +61 29211 4146 FAX +61 2 9211 4148<br>STUDIO 7, 55 AVALON PARADE, AVALON BEACH NSW 2107 TEL +61 0404 040 396<br>© COPYRIGHT 2020. ALL RIGHTS RESERVED. NO PART OF THIS DESIGN & DOCUMENTATION OR ALL WORKS<br>EXECUTED FROM THIS DESIGN MAY BE REPRODUCED OR TRANSMITTED IN ANY FORM OR BY ANY MEANS<br>WITHOUT WRITTEN PERMISSION FROM MCK ARCHITECTS. DO NOT SCALE DRAWINGS. CHECK ALL<br>DIMENSIONS ON SITE. REPORT ALL DISCREPANCIES TO ARCHITECT. ALL WORK TO COMPLY WITH STATUTORY<br>REQUIREMENTS. |                                      | PROJECT<br>PROPOSED NEW<br>2 THE CIRCLE                                |                             | ON BOARDING HOME                                                                | ıssu<br>1<br>2      | 19/03/2021 FOF                                            | R DA<br>R L&E | DATE<br>PROJECT NO<br>SCALE<br>DRAWN BY | 18/07/2022<br>2016<br>1:200 @ A3<br>NM/LT |  |

**MR** metal roof sheet (subject to confirmation of pre fabricated module typology)

BWS hit and miss brickwork screen painted white

FC compressed fibre cement sheet

C concrete

MB steel balustrade

MCKARCHITECTS.COM EMAIL: ARCHITECTS@MCKARCHITECTS.COM 1/91 CAMPBELL STREET SURRY HILLS NSW 2010 TEL +61 2 9211 4146 FAX +61 2 9211 4148 STUDIO 7, 55 AVALON PARADE, AVALON BEACH NSW 2107 TEL +61 0404 040 396 © COPYRIGHT 2020. ALL RIGHTS RESERVED. NO PART OF THIS DESIGN & DOCUMENTATION OR ALL WORKS EXECUTED FROM THIS DESIGN MAY BE REPRODUCED OR TRANSMITTED IN ANY FORM OR BY ANY MEANS WITHOUT WRITTEN PERMISSION FROM MCK ARCHITECTS. DO NOT SCALE DRAWINGS. CHECK ALL DIMENSIONS ON SITE. REPORT ALL DISCREPANCIES TO ARCHITECT. ALL WORK TO COMPLY WITH STATUTORY REQUIREMENTS.

TF open style timber boundary fence