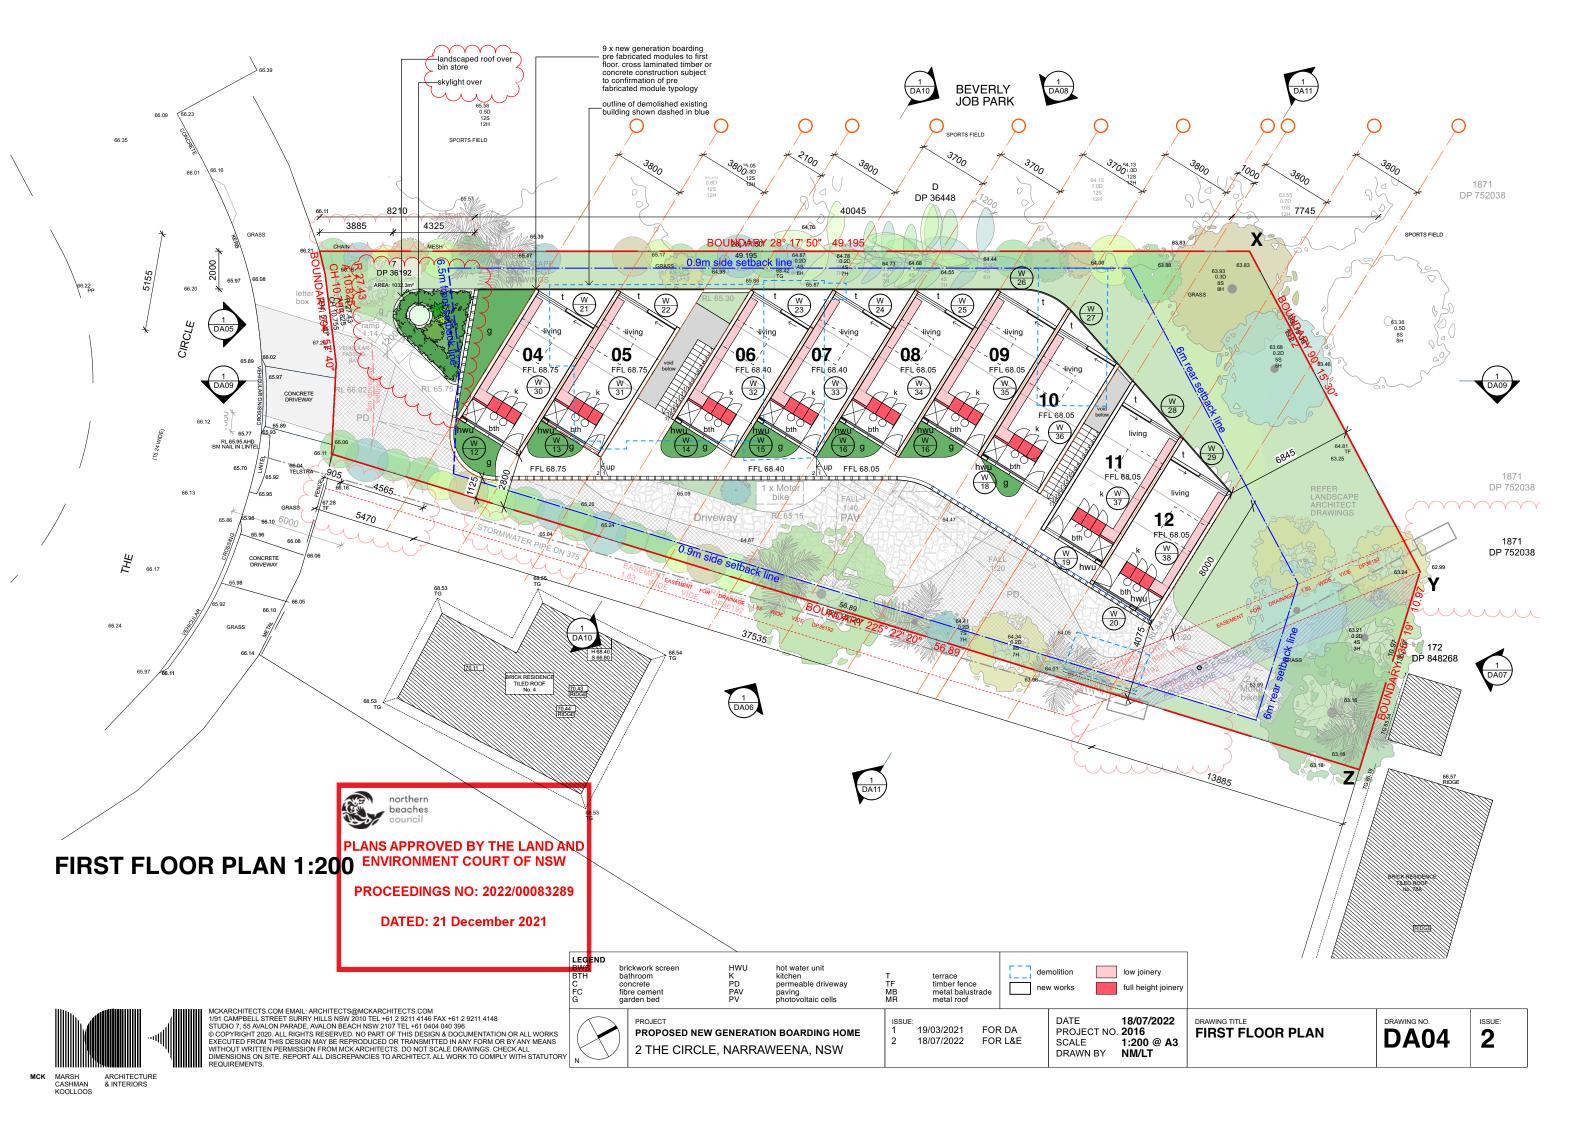

NO

northern

DATED: 21 December 2021

|                                                                                                                                                                                                                                                                                                                                                                                                                                                                                                                                                                                                                  | LEGEND<br>BWS<br>BTH<br>C<br>FC<br>G | brickwork screen<br>bathroom<br>concrete<br>fibre cement<br>garden bed | HWU<br>K<br>PD<br>PAV<br>PV | hot water unit<br>kitchen<br>permeable driveway<br>paving<br>photovoltaic cells | T<br>TF<br>MB<br>MR | terrace<br>timber fence<br>metal balustrade<br>metal roof |               | molition w works                        | low joinery<br>full height joinery        |  |
|------------------------------------------------------------------------------------------------------------------------------------------------------------------------------------------------------------------------------------------------------------------------------------------------------------------------------------------------------------------------------------------------------------------------------------------------------------------------------------------------------------------------------------------------------------------------------------------------------------------|--------------------------------------|------------------------------------------------------------------------|-----------------------------|---------------------------------------------------------------------------------|---------------------|-----------------------------------------------------------|---------------|-----------------------------------------|-------------------------------------------|--|
| MCKARCHITECTS.COM EMAIL: ARCHITECTS@MCKARCHITECTS.COM<br>1191 CAMPBELL STREET SURRY HILLS NSW 2010 TEL +61 29211 4146 FAX +61 2 9211 4148<br>STUDIO 7, 55 AVALON PARADE, AVALON BEACH NSW 2107 TEL +61 0404 040 396<br>© COPYRIGHT 2020. ALL RIGHTS RESERVED. NO PART OF THIS DESIGN & DOCUMENTATION OR ALL WORKS<br>EXECUTED FROM THIS DESIGN MAY BE REPRODUCED OR TRANSMITTED IN ANY FORM OR BY ANY MEANS<br>WITHOUT WRITTEN PERMISSION FROM MCK ARCHITECTS. DO NOT SCALE DRAWINGS. CHECK ALL<br>DIMENSIONS ON SITE. REPORT ALL DISCREPANCIES TO ARCHITECT. ALL WORK TO COMPLY WITH STATUTORY<br>REQUIREMENTS. |                                      | PROJECT<br>PROPOSED NEW<br>2 THE CIRCLE                                |                             | ON BOARDING HOME                                                                | ıssu<br>1<br>2      | 19/03/2021 FOF                                            | R DA<br>R L&E | DATE<br>PROJECT NO<br>SCALE<br>DRAWN BY | 18/07/2022<br>2016<br>1:200 @ A3<br>NM/LT |  |