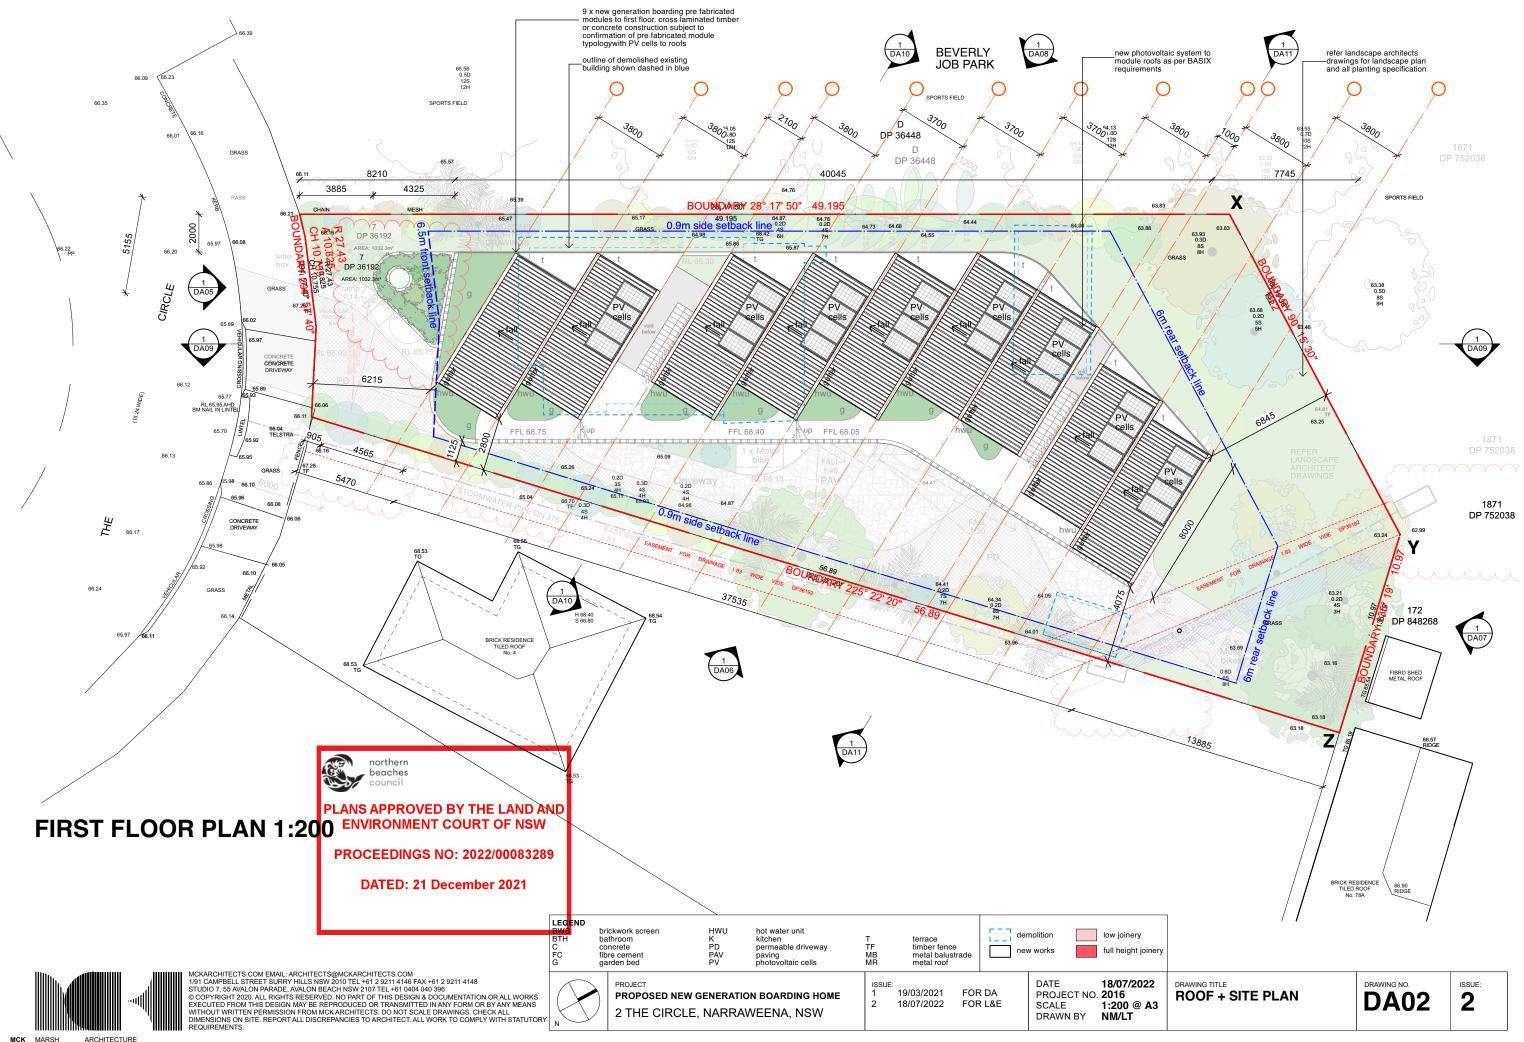

| LEGEND<br>BWS<br>BTH<br>C<br>FC<br>G | brickwork screen<br>bathroom<br>concrete<br>fibre cement<br>garden bed | HWU<br>K<br>PD<br>PAV<br>PV | hot water unit<br>kitchen<br>permeable driveway<br>paving<br>photovoltaic cells | T<br>TF<br>MB<br>MR  | terrace<br>timber fence<br>metal balustrade<br>metal roof |                          | nolition                                | low joinery<br>full height joinery        |                   |
|--------------------------------------|------------------------------------------------------------------------|-----------------------------|---------------------------------------------------------------------------------|----------------------|-----------------------------------------------------------|--------------------------|-----------------------------------------|-------------------------------------------|-------------------|
|                                      |                                                                        |                             | ON BOARDING HOME                                                                | ISSUE<br>1<br>2<br>3 | 19/03/2021 FOF<br>31/05/2021 FOF                          | R DA<br>R PANEL<br>R L&E | DATE<br>PROJECT NO<br>SCALE<br>DRAWN BY | 18/07/2022<br>2016<br>1:200 @ A3<br>NM/LT | DRAV<br>SO<br>(ST |