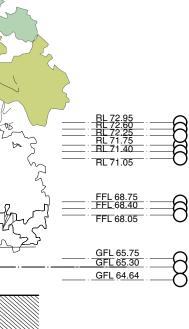

## SOUTH ELEVATION (STREETSCAPE) 1:200

MCKARCHITECTS.COM.EMAIL: ARCHITECTS@MCKARCHITECTS.COM 1/91 CAMPBELL STREET SURRY HILLS NSW 2010 TEL +61 2 9211 4146 FAX +61 2 9211 4148 STUDIO 7, 55 AVALON PARADE, AVALON BEACH NSW 2107 TEL +61 0404 040 396 © COPYRIGHT 2020.ALL RIGHTS RESERVED. NO PART OF THIS DESIGN & DOCUMENTATION OR ALL WORKS EXECUTED FROM THIS DESIGN MAY BE REPRODUCED OR TRANSMITTED IN ANY FORM OR BY ANY MEANS WITHOUT WRITTEN PERMISSION FROM MCK ARCHITECTS. DO NOT SCALE DRAWINGS. CHECK ALL DIMENSIONS ON SITE. REPORT ALL DISCREPANCIES TO ARCHITECT.ALL WORK TO COMPLY WITH STATUTORY REQUIREMENTS.

| LEGEND<br>BWS<br>BTH<br>C<br>FC<br>G | brickwork screen<br>bathroom<br>concrete<br>fibre cement<br>garden bed | HWU<br>K<br>PD<br>PAV<br>PV | hot water unit<br>kitchen<br>permeable driveway<br>paving<br>photovoltaic cells | T<br>TF<br>MB<br>MR  | terrace<br>timber fence<br>metal balustrade<br>metal roof |                          | nolition                                | low joinery<br>full height joinery        |                   |
|--------------------------------------|------------------------------------------------------------------------|-----------------------------|---------------------------------------------------------------------------------|----------------------|-----------------------------------------------------------|--------------------------|-----------------------------------------|-------------------------------------------|-------------------|
|                                      |                                                                        |                             | ON BOARDING HOME                                                                | ISSUE<br>1<br>2<br>3 | 19/03/2021 FOF<br>31/05/2021 FOF                          | R DA<br>R PANEL<br>R L&E | DATE<br>PROJECT NO<br>SCALE<br>DRAWN BY | 18/07/2022<br>2016<br>1:200 @ A3<br>NM/LT | DRAV<br>SO<br>(ST |