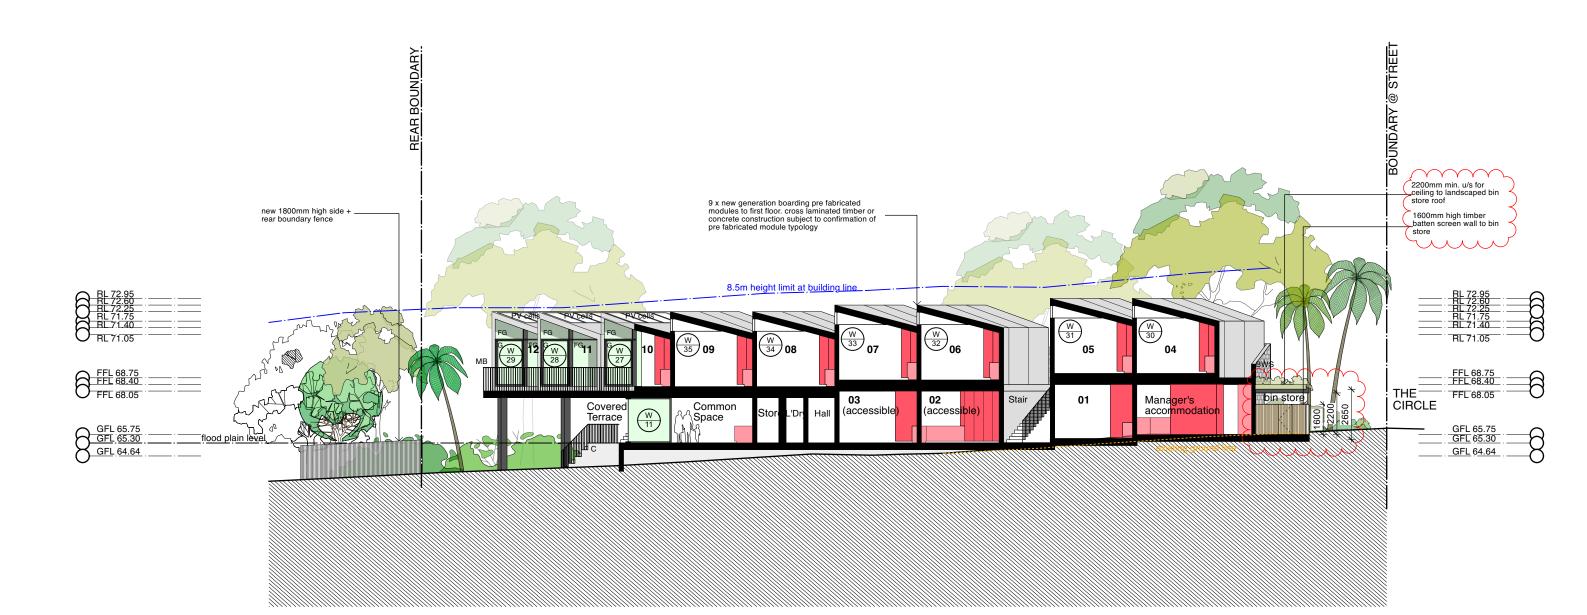

DRAWING NO.

MCK MARSH ARCHITECTURE CASHMAN & INTERIORS KOOLLOOS

DRAWING TITLE SECTION A

ISSUE: 1

DRAWING TITLE SECTION B

MARSH CASHMAN KOOLLOOS мск ARCHITECTURE & INTERIORS

DRAWING NO. **DA11**  ISSUE:

1

**MR** metal roof sheet (subject to confirmation of pre fabricated module typology)

BWS hit and miss brickwork screen painted white

FC compressed fibre cement sheet

C concrete

MB steel balustrade

MCKARCHITECTS.COM EMAIL: ARCHITECTS@MCKARCHITECTS.COM 1/91 CAMPBELL STREET SURRY HILLS NSW 2010 TEL +61 2 9211 4146 FAX +61 2 9211 4148 STUDIO 7, 55 AVALON PARADE, AVALON BEACH NSW 2107 TEL +61 0404 040 396 © COPYRIGHT 2020. ALL RIGHTS RESERVED. NO PART OF THIS DESIGN & DOCUMENTATION OR ALL WORKS EXECUTED FROM THIS DESIGN MAY BE REPRODUCED OR TRANSMITTED IN ANY FORM OR BY ANY MEANS WITHOUT WRITTEN PERMISSION FROM MCK ARCHITECTS. DO NOT SCALE DRAWINGS. CHECK ALL DIMENSIONS ON SITE. REPORT ALL DISCREPANCIES TO ARCHITECT. ALL WORK TO COMPLY WITH STATUTORY REQUIREMENTS.

TF open style timber boundary fence