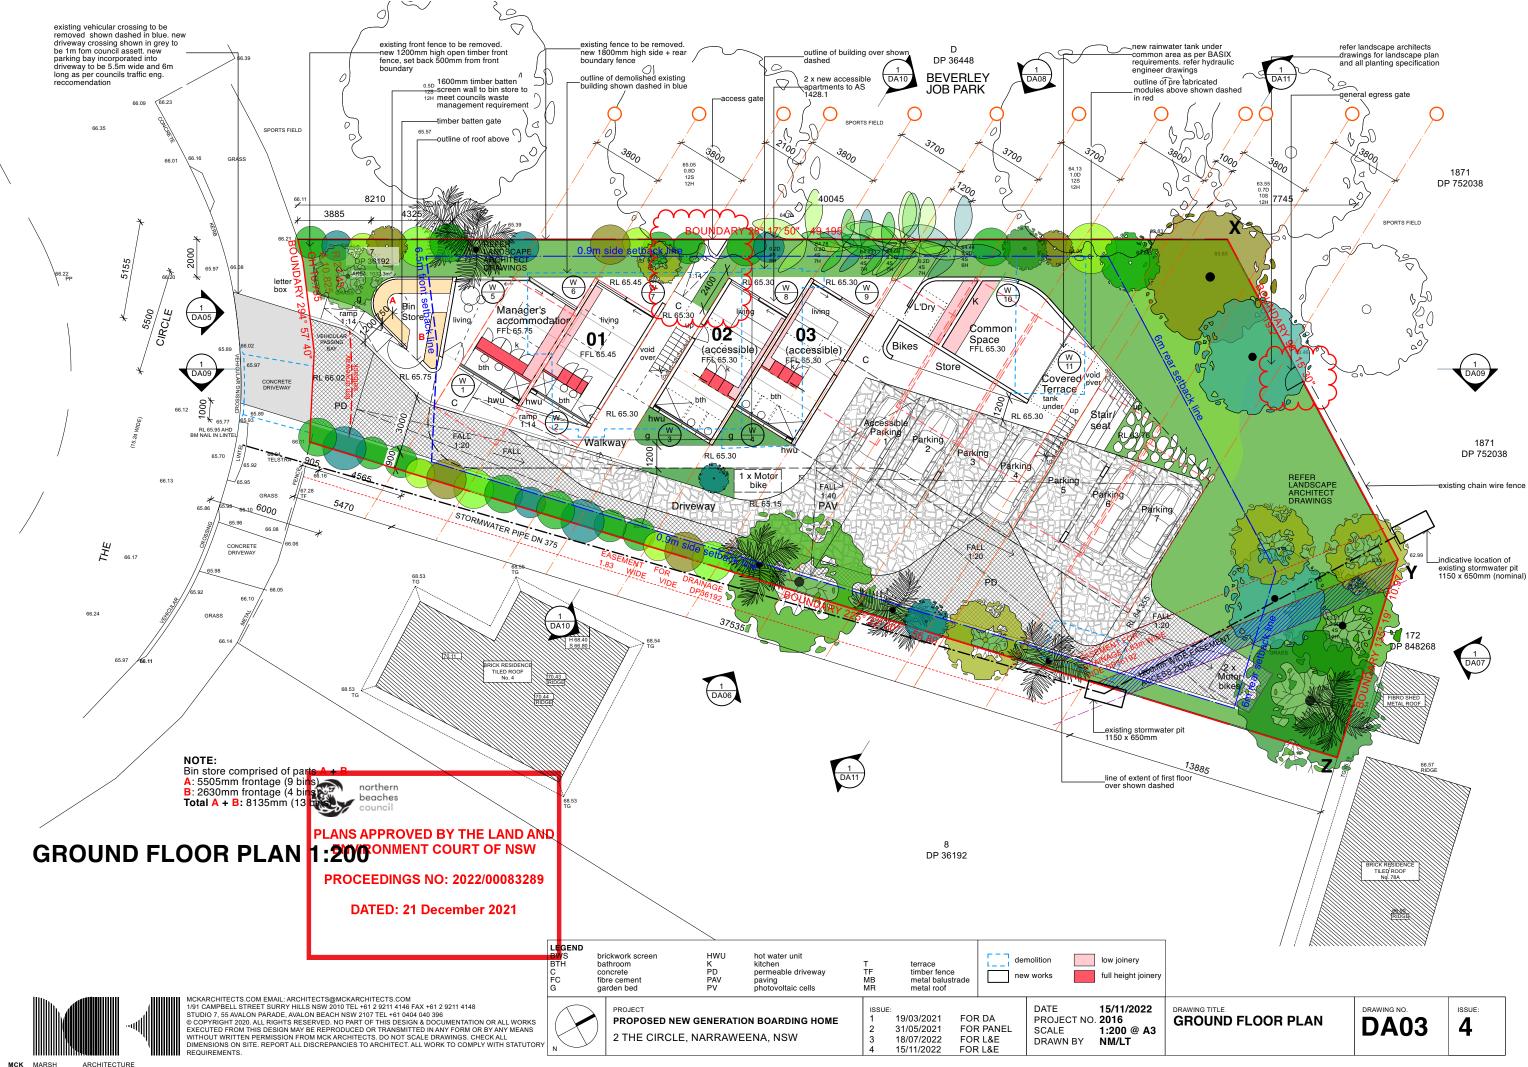

northern

LEGEND

DATED: 21 December 2021

brickwork screen bathroom concrete fibre cement garden bed hot water unit kitchen permeable driveway paving photovoltaic cells BWS BTH C FC G HWU low joinery demolition K PD PAV PV terrace timber fence metal balustrade metal roof T TF MB MR new works MCKARCHITECTS.COM EMAIL: ARCHITECTS@MCKARCHITECTS.COM 1/91 CAMPBELL STREET SURRY HILLS NSW 2010 TEL +61 2 9211 4146 FAX +61 2 9211 4148 STUDIO 7, 55 AVALON PARADE, AVALON BEACH NSW 2107 TEL +61 0404 040 396 © COPYRIGHT 2020. ALL RIGHTS RESERVED. NO PART OF THIS DESIGN & DOCUMENTATION OR ALL WORKS EXECUTED FROM THIS DESIGN MAY BE REPRODUCED OR TRANSMITTED IN ANY FORM OR BY ANY MEANS WITHOUT WRITTEN PERMISSION FROM MCK ARCHITECTS. DO NOT SCALE DRAWINGS. CHECK ALL DIMENSIONS ON SITE. REPORT ALL DISCREPANCIES TO ARCHITECT. ALL WORK TO COMPLY WITH STATUTOR REQUIREMENTS. DATE 12/01/2021 PROJECT NO 2016 SCALE 1:200 @ A3 ISSUE: 1 PROJECT . 19/03/2021 FOR DA PROPOSED NEW GENERATION BOARDING HOME 2 THE CIRCLE, NARRAWEENA, NSW DRAWN BY NM