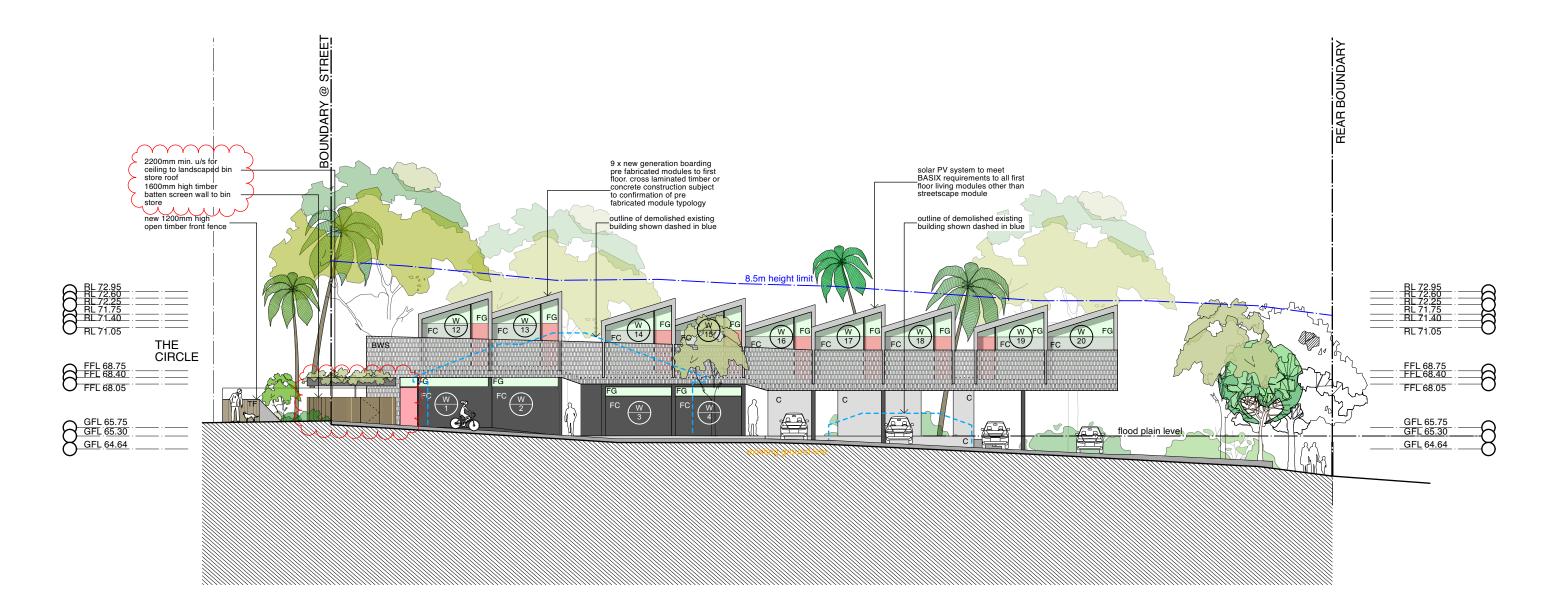

**MR** metal roof sheet (subject to confirmation of pre fabricated module typology)

BWS hit and miss brickwork screen painted white

FC compressed fibre cement sheet

C concrete

MB steel balustrade

MCKARCHITECTS.COM EMAIL: ARCHITECTS@MCKARCHITECTS.COM 1/91 CAMPBELL STREET SURRY HILLS NSW 2010 TEL +61 2 9211 4146 FAX +61 2 9211 4148 STUDIO 7, 55 AVALON PARADE, AVALON BEACH NSW 2107 TEL +61 0404 040 396 © COPYRIGHT 2020. ALL RIGHTS RESERVED. NO PART OF THIS DESIGN & DOCUMENTATION OR ALL WORKS EXECUTED FROM THIS DESIGN MAY BE REPRODUCED OR TRANSMITTED IN ANY FORM OR BY ANY MEANS WITHOUT WRITTEN PERMISSION FROM MCK ARCHITECTS. DO NOT SCALE DRAWINGS. CHECK ALL DIMENSIONS ON SITE. REPORT ALL DISCREPANCIES TO ARCHITECT. ALL WORK TO COMPLY WITH STATUTORY REQUIREMENTS.

TF open style timber boundary fence