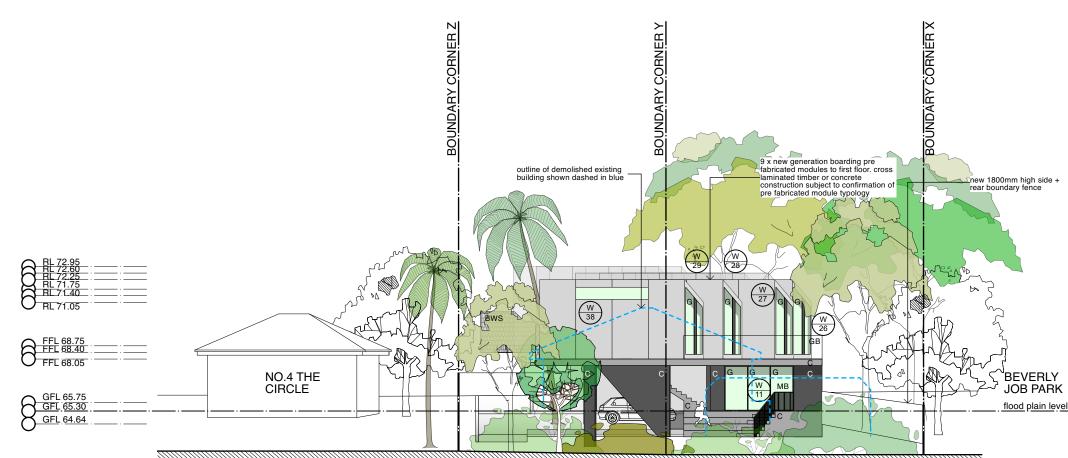

## SOUTH ELEVATION (STREETSCAPE) 1:200

MCKARCHITECTS.COM.EMAIL: ARCHITECTS@MCKARCHITECTS.COM 1/91 CAMPBELL STREET SURRY HILLS NSW 2010 TEL +61 2 9211 4146 FAX +61 2 9211 4148 STUDIO 7, 55 AVALON PARADE, AVALON BEACH NSW 2107 TEL +61 0404 040 396 © COPYRIGHT 2020.ALL RIGHTS RESERVED. NO PART OF THIS DESIGN & DOCUMENTATION OR ALL WORKS EXECUTED FROM THIS DESIGN MAY BE REPRODUCED OR TRANSMITTED IN ANY FORM OR BY ANY MEANS WITHOUT WRITTEN PERMISSION FROM MCK ARCHITECTS. DO NOT SCALE DRAWINGS. CHECK ALL DIMENSIONS ON SITE. REPORT ALL DISCREPANCIES TO ARCHITECT.ALL WORK TO COMPLY WITH STATUTORY REQUIREMENTS.

| LEGEND<br>BWS<br>BTH<br>C<br>FC<br>G | brickwork screen<br>bathroom<br>concrete<br>fibre cement<br>garden bed | HWU<br>K<br>PD<br>PAV<br>PV | hot water unit<br>kitchen<br>permeable driveway<br>paving<br>photovoltaic cells | T<br>TF<br>MB<br>MR  | terrace<br>timber fence<br>metal balustrade<br>metal roof |                          | nolition                                | low joinery<br>full height joinery        |                   |
|--------------------------------------|------------------------------------------------------------------------|-----------------------------|---------------------------------------------------------------------------------|----------------------|-----------------------------------------------------------|--------------------------|-----------------------------------------|-------------------------------------------|-------------------|
|                                      |                                                                        |                             | ON BOARDING HOME                                                                | ISSUE<br>1<br>2<br>3 | 19/03/2021 FOF<br>31/05/2021 FOF                          | R DA<br>R PANEL<br>R L&E | DATE<br>PROJECT NO<br>SCALE<br>DRAWN BY | 18/07/2022<br>2016<br>1:200 @ A3<br>NM/LT | DRAV<br>SO<br>(ST |

**MR** metal roof sheet (subject to confirmation of pre fabricated module typology)

BWS hit and miss brickwork screen painted white

FC compressed fibre cement sheet

C concrete

MB steel balustrade

MCKARCHITECTS.COM EMAIL: ARCHITECTS@MCKARCHITECTS.COM 1/91 CAMPBELL STREET SURRY HILLS NSW 2010 TEL +61 2 9211 4146 FAX +61 2 9211 4148 STUDIO 7, 55 AVALON PARADE, AVALON BEACH NSW 2107 TEL +61 0404 040 396 © COPYRIGHT 2020. ALL RIGHTS RESERVED. NO PART OF THIS DESIGN & DOCUMENTATION OR ALL WORKS EXECUTED FROM THIS DESIGN MAY BE REPRODUCED OR TRANSMITTED IN ANY FORM OR BY ANY MEANS WITHOUT WRITTEN PERMISSION FROM MCK ARCHITECTS. DO NOT SCALE DRAWINGS. CHECK ALL DIMENSIONS ON SITE. REPORT ALL DISCREPANCIES TO ARCHITECT. ALL WORK TO COMPLY WITH STATUTORY REQUIREMENTS.

TF open style timber boundary fence