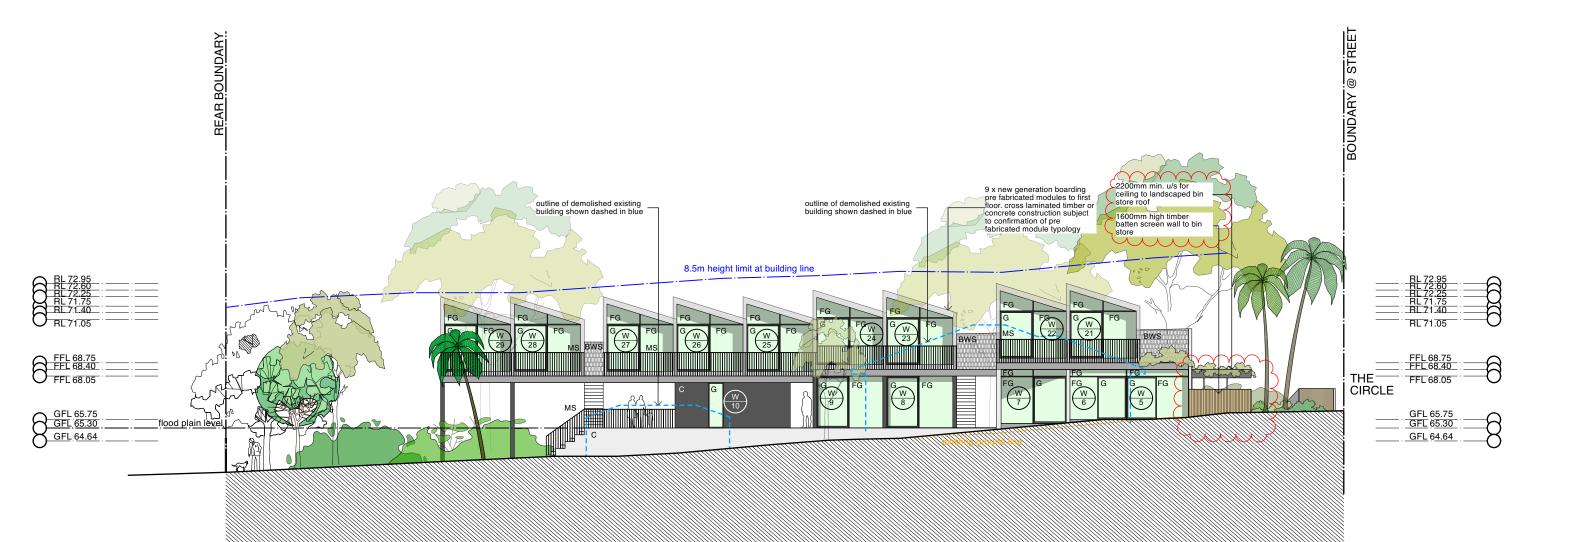

DRAWING NO.

MCK MARSH ARCHITECTURE CASHMAN & INTERIORS KOOLLOOS

DRAWING TITLE SECTION A

ISSUE: 1

DRAWING TITLE SECTION B

MARSH CASHMAN KOOLLOOS мск ARCHITECTURE & INTERIORS

DRAWING NO. **DA11**  ISSUE:

1

**MR** metal roof sheet (subject to confirmation of pre fabricated module typology)

BWS hit and miss brickwork screen painted white

FC compressed fibre cement sheet

C concrete

MB steel balustrade

MCKARCHITECTS.COM EMAIL: ARCHITECTS@MCKARCHITECTS.COM 1/91 CAMPBELL STREET SURRY HILLS NSW 2010 TEL +61 2 9211 4146 FAX +61 2 9211 4148 STUDIO 7, 55 AVALON PARADE, AVALON BEACH NSW 2107 TEL +61 0404 040 396 © COPYRIGHT 2020. ALL RIGHTS RESERVED. NO PART OF THIS DESIGN & DOCUMENTATION OR ALL WORKS EXECUTED FROM THIS DESIGN MAY BE REPRODUCED OR TRANSMITTED IN ANY FORM OR BY ANY MEANS WITHOUT WRITTEN PERMISSION FROM MCK ARCHITECTS. DO NOT SCALE DRAWINGS. CHECK ALL DIMENSIONS ON SITE. REPORT ALL DISCREPANCIES TO ARCHITECT. ALL WORK TO COMPLY WITH STATUTORY REQUIREMENTS.

TF open style timber boundary fence