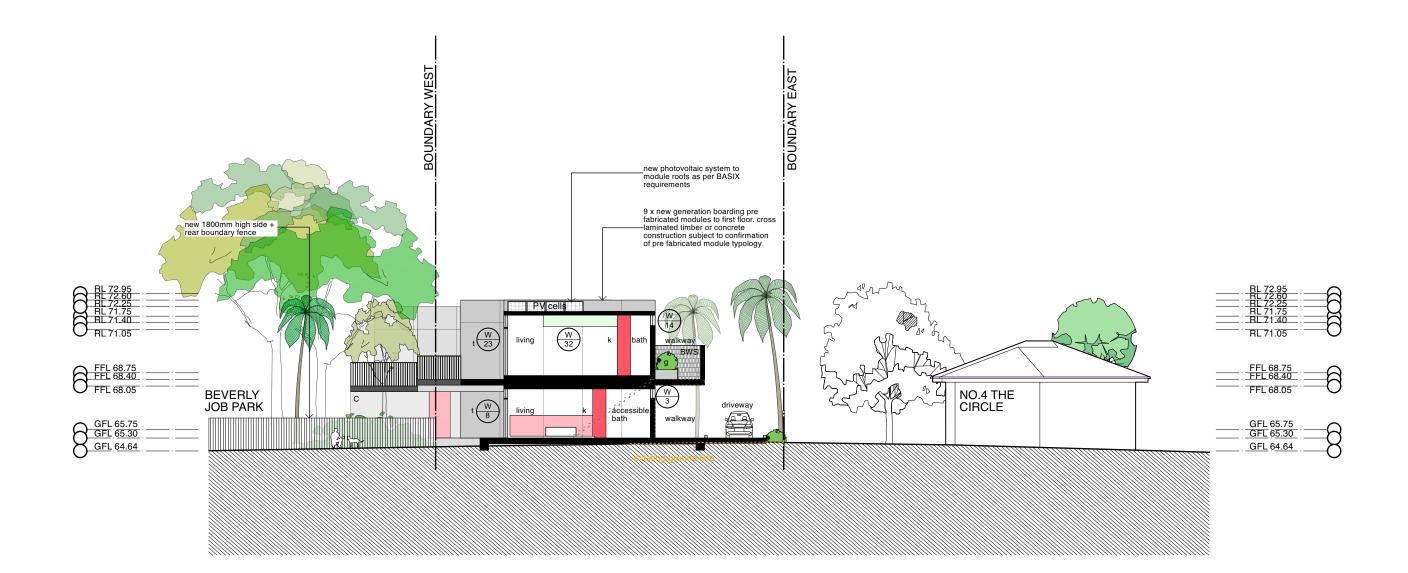

northern

LEGEND

DATED: 21 December 2021

brickwork screen bathroom concrete fibre cement garden bed hot water unit kitchen permeable driveway paving photovoltaic cells BWS BTH C FC G HWU low joinery demolition K PD PAV PV terrace timber fence metal balustrade metal roof T TF MB MR new works MCKARCHITECTS.COM EMAIL: ARCHITECTS@MCKARCHITECTS.COM 1/91 CAMPBELL STREET SURRY HILLS NSW 2010 TEL +61 2 9211 4146 FAX +61 2 9211 4148 STUDIO 7, 55 AVALON PARADE, AVALON BEACH NSW 2107 TEL +61 0404 040 396 © COPYRIGHT 2020. ALL RIGHTS RESERVED. NO PART OF THIS DESIGN & DOCUMENTATION OR ALL WORKS EXECUTED FROM THIS DESIGN MAY BE REPRODUCED OR TRANSMITTED IN ANY FORM OR BY ANY MEANS WITHOUT WRITTEN PERMISSION FROM MCK ARCHITECTS. DO NOT SCALE DRAWINGS. CHECK ALL DIMENSIONS ON SITE. REPORT ALL DISCREPANCIES TO ARCHITECT. ALL WORK TO COMPLY WITH STATUTOR REQUIREMENTS. DATE 12/01/2021 PROJECT NO 2016 SCALE 1:200 @ A3 ISSUE: 1 PROJECT . 19/03/2021 FOR DA PROPOSED NEW GENERATION BOARDING HOME 2 THE CIRCLE, NARRAWEENA, NSW DRAWN BY NM

**MR** metal roof sheet (subject to confirmation of pre fabricated module typology)

BWS hit and miss brickwork screen painted white

FC compressed fibre cement sheet

C concrete

MB steel balustrade

MCKARCHITECTS.COM EMAIL: ARCHITECTS@MCKARCHITECTS.COM 1/91 CAMPBELL STREET SURRY HILLS NSW 2010 TEL +61 2 9211 4146 FAX +61 2 9211 4148 STUDIO 7, 55 AVALON PARADE, AVALON BEACH NSW 2107 TEL +61 0404 040 396 © COPYRIGHT 2020. ALL RIGHTS RESERVED. NO PART OF THIS DESIGN & DOCUMENTATION OR ALL WORKS EXECUTED FROM THIS DESIGN MAY BE REPRODUCED OR TRANSMITTED IN ANY FORM OR BY ANY MEANS WITHOUT WRITTEN PERMISSION FROM MCK ARCHITECTS. DO NOT SCALE DRAWINGS. CHECK ALL DIMENSIONS ON SITE. REPORT ALL DISCREPANCIES TO ARCHITECT. ALL WORK TO COMPLY WITH STATUTORY REQUIREMENTS.

TF open style timber boundary fence