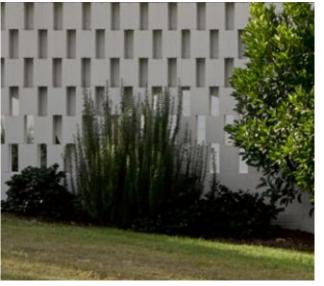

**MR** metal roof sheet (subject to confirmation of pre fabricated module typology)

BWS hit and miss brickwork screen painted white

FC compressed fibre cement sheet

C concrete

MB steel balustrade

MCKARCHITECTS.COM EMAIL: ARCHITECTS@MCKARCHITECTS.COM 1/91 CAMPBELL STREET SURRY HILLS NSW 2010 TEL +61 2 9211 4146 FAX +61 2 9211 4148 STUDIO 7, 55 AVALON PARADE, AVALON BEACH NSW 2107 TEL +61 0404 040 396 © COPYRIGHT 2020. ALL RIGHTS RESERVED. NO PART OF THIS DESIGN & DOCUMENTATION OR ALL WORKS EXECUTED FROM THIS DESIGN MAY BE REPRODUCED OR TRANSMITTED IN ANY FORM OR BY ANY MEANS WITHOUT WRITTEN PERMISSION FROM MCK ARCHITECTS. DO NOT SCALE DRAWINGS. CHECK ALL DIMENSIONS ON SITE. REPORT ALL DISCREPANCIES TO ARCHITECT. ALL WORK TO COMPLY WITH STATUTORY REQUIREMENTS.